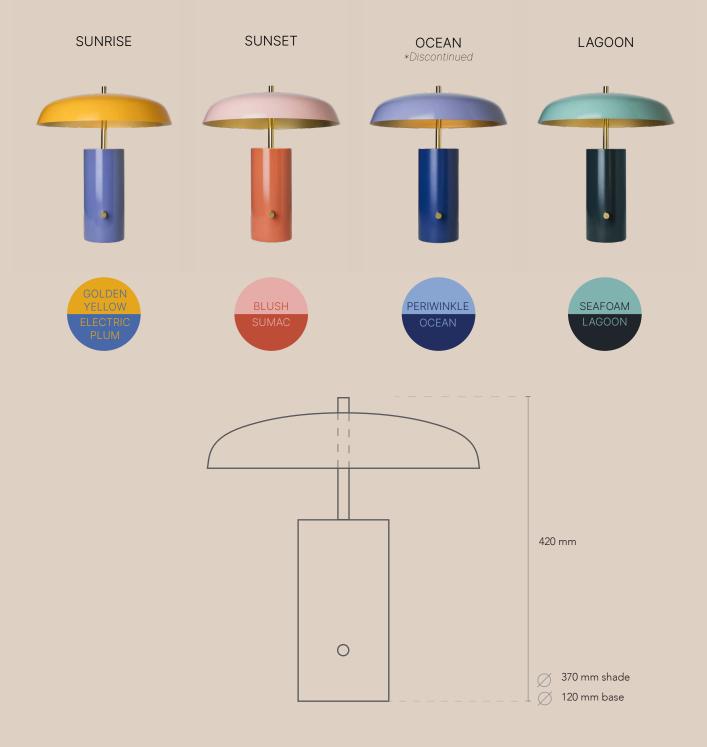

# COLOURS

#### MATERIALS

- / Powder-coated spun aluminium shade.
- / Powder-coated steel base.
- / Polished brass central stem and on/off switch.
- / Coloured fabric cable with Legrand Euro 2pin plug.
- / 2 x e14 lamp holders (2x warm white LED globes included with every Paradise Light order!)
- / Designed and Manufactured in South Africa.

# SIZE