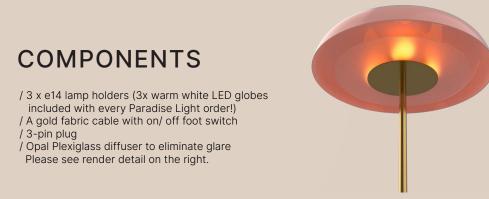

#### COMPONENTS

/ The shade & base are boxed separately and are easy to assemble. / Packaging is fully recyclable and plastic free as far as possible.

**COLOURS** 

ARRANGE STUDIO

- / Polished brass central stem and top finial.
  / Gold fabric cable with 3pin plug.
  / Designed and manufactured in South Africa