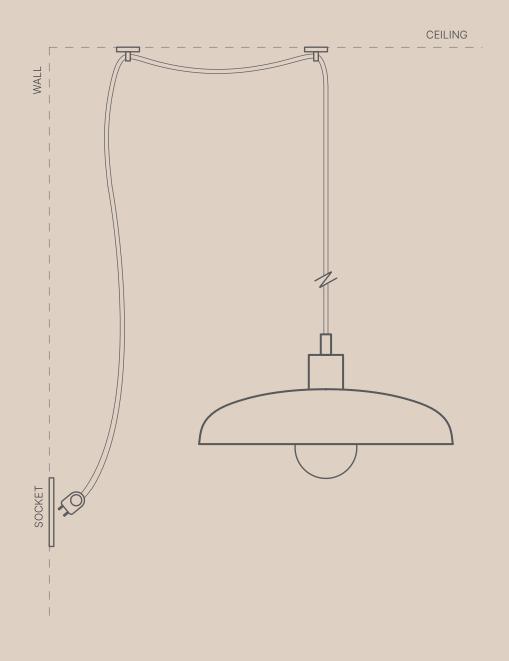

#### ALTERNATIVE HOOK & PLUG OPTION

Can be specified upon placing your order for pendant to be supplied with the below set instead of a ceiling cup. For instances where there is no available ceiling point for hardwire installations.

### CABLE LENGTHS

Hardwire (standard order): 1.5m Hook & plug (special order): 3.5m

\*\* Please note that if you select the hook & plug set with a longer cable length, a small additional cost will be added to your order.