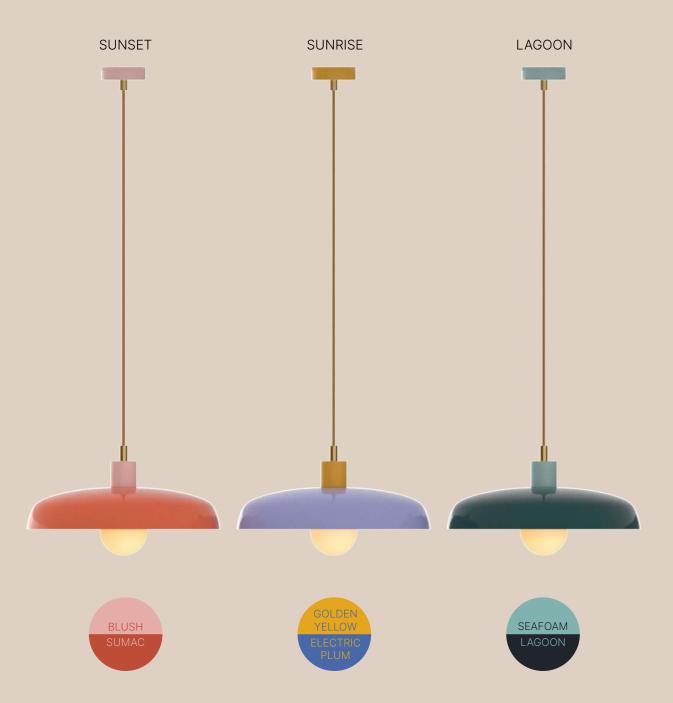

their new owners for years to come.





# PARADISE TABLE LIGHT

Щ

1

Щ



# COLOURS



#### MATERIALS

- / Powder-coated spun aluminium shade.
- / Powder-coated steel base.
- / Polished brass central stem and on/off switch.
- / Coloured fabric cable with Legrand Euro 2pin plug.
- / 2 x e14 lamp holders (2x warm white LED globes included with every Paradise Light order!)
- / Designed and Manufactured in South Africa.

#### COMPONENTS

/ The shade & base are boxed separately and are easy to assemble. / Packaging is fully recyclable and plastic free as far as possible.







**COLOURS** 



ARRANGE STUDIO

- / Polished brass central stem and top finial.
  / Gold fabric cable with 3pin plug.
  / Designed and manufactured in South Africa







# PARADISE **PENDANT**





#### **COLOURS**



### MATERIALS

- / Powder-coated spun aluminium shade
- / Solid brass cord finishers

- / Gold fabric cable / 1 x e27 lamp holder / Designed and manufactured in South Africa



# SIZE



#### COMPONENTS

- / 1x Coloured spun aluminium shade / 1x 1.5m Fabric cable and ceiling cup cord set / 1x e27 oversized warm white LED globe included in every order





#### ALTERNATIVE HOOK & PLUG OPTION

Can be specified upon placing your order for pendant to be supplied with the below set instead of a ceiling cup. For instances where there is no available ceiling point for hardwire installations.



### CABLE LENGTHS

Hardwire (standard order): 1.5m Hook & plug (special order): 3.5m

\*\* Please note that if you select the hook & plug set with a longer cable length, a small additional cost will be a