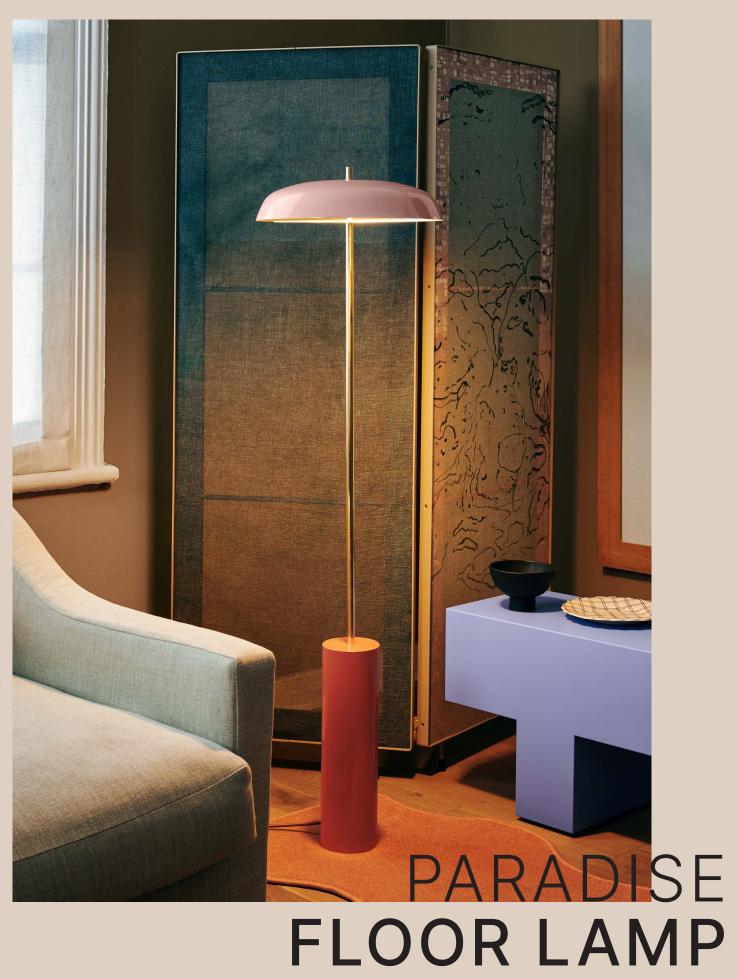

Two years since the launch of the original Paradise Light, the collection is finally growing & Arrange Studio is happy to announce the introduction of The Paradise Pendants and The Paradise Floor Lamp.

#### COMPONENTS

/ The shade & base are boxed separately and are easy to assemble. / Packaging is fully recyclable and plastic free as far as possible.

**COLOURS** 

ARRANGE STUDIO

- / Polished brass central stem and top finial.
  / Gold fabric cable with 3pin plug.
  / Designed and manufactured in South Africa

## PRICE

PARADISE TABLE LIGHT R6 800

PARADISE PENDANT **R4 500** 

PARADISE FLOOR LAMP R9 800

The Paradise Pendant in Sunrise.