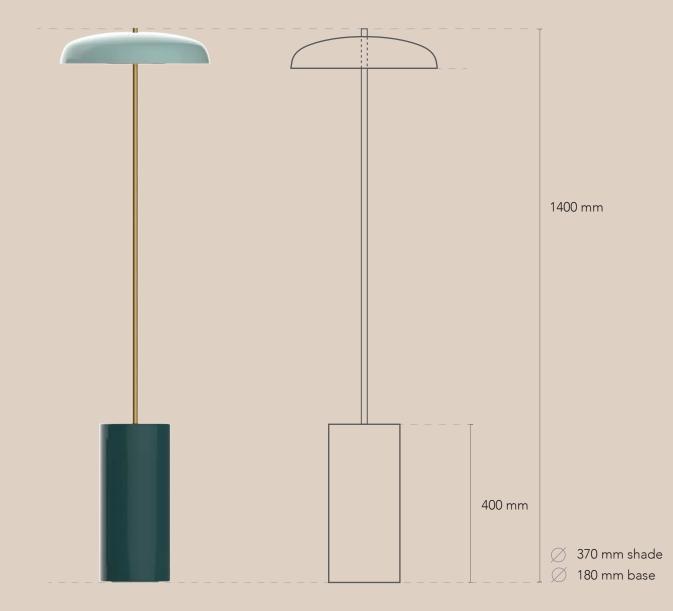

e that each one purchased will bring warmth & joy to their new owners for years to come.





# PARADISE TABLE LIGHT

Щ

1

Щ



# COLOURS



#### MATERIALS

- / Powder-coated spun aluminium shade.
- / Powder-coated steel base.
- / Polished brass central stem and on/off switch.
- / Coloured fabric cable with Legrand Euro 2pin plug.
- / 2 x e14 lamp holders (2x warm white LED globes included with every Paradise Light order!)
- / Designed and Manufactured in South Africa.

#### COMPONENTS

/ The shade & base are boxed separately and are easy to assemble. / Packaging is fully recyclable and plastic free as far as possible.







**COLOURS** 



ARRANGE STUDIO

- / Polished brass central stem and top finial.
  / Gold fabric cable with 3pin plug.
  / Designed and manufactured in South Africa







# PARADISE **PENDANT**





#### **COLOURS**



### MATERIALS

- / Powder-coated spun aluminium shade
- / Solid brass cord finishers

- / Gold fabric cable / 1 x e27 lamp holder / Designed and manufactured in South Africa



# SIZE



#### COMPONENTS

- / 1x Coloured spun aluminium shade / 1x 1.5m Fabric cable and ceiling cup cord set / 1x e27 oversized warm white LED globe included in every order





#### ALTERNATIVE HOOK & PLUG OPTION

Can be specified upon placing your order for pendant to be supplied with the below set instead of a ceiling cup. For instances where there is no available ceiling point for hardwire installations.



### CABLE LENGTHS

Hardwire (standard order): 1.5m Hook & plug (special order): 3.5m

\*\* Please note that if you select the hook & plug set with a lo