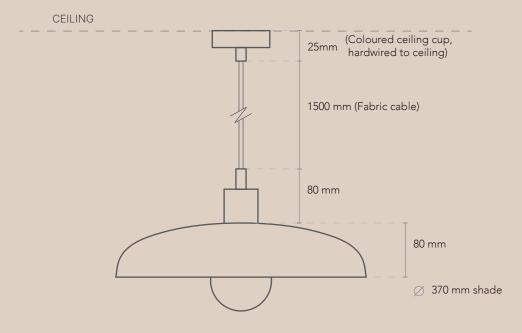

# SIZE

#### COMPONENTS

- / 1x Coloured spun aluminium shade / 1x 1.5m Fabric cable and ceiling cup cord set / 1x e27 oversized warm white LED globe included in every order

### CABLE LENGTHS

Hardwire (standard order): 1.5m Hook & plug (special order): 3.5m

\*\* Please note that if you select the hook & plug set with a longer cable length, a small additional cost will be added to your order.