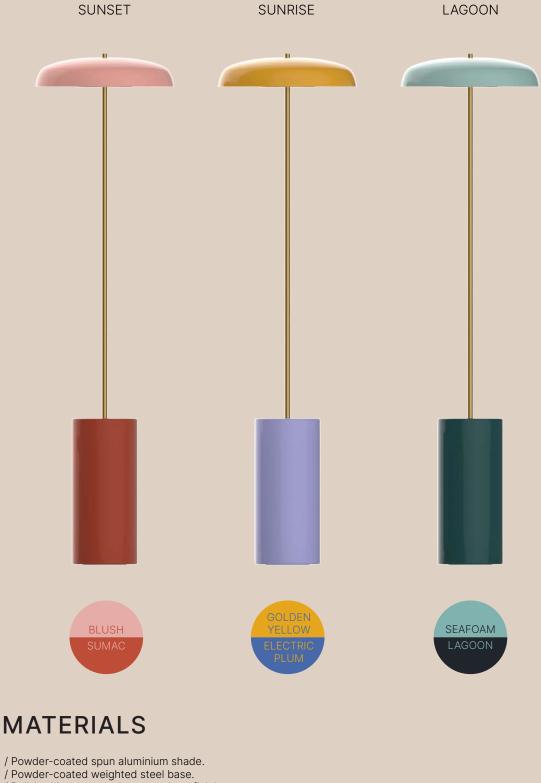

# COLOURS

#### MATERIALS

- / Powder-coated spun aluminium shade.
- / Powder-coated steel base.
- / Polished brass central stem and on/off switch.
- / Coloured fabric cable with Legrand Euro 2pin plug.
- / 2 x e14 lamp holders (2x warm white LED globes included with every Paradise Light order!)
- / Designed and Manufactured in South Africa.