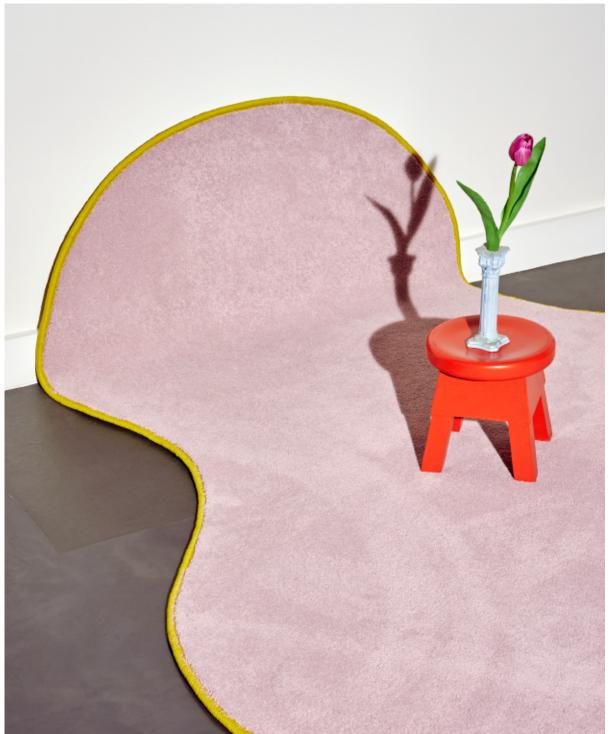

Their organic, curvy shapes provide a variety of ways to use and enjoy them, and are an easy way to add warmth and texture to any space.

### COLOUR

Rugs are available in 4x colours nl Chartreuse, Brick, Peach & Blush. Select your rug's main pile colour and choose between the same colour overlocked edge, or one of the other colours for a contrasting edge.