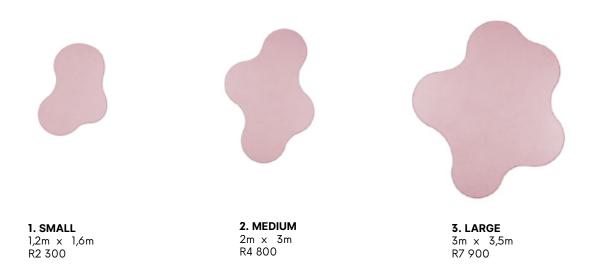

## SIZE

| Our collection consists of <b>3 sizes</b> , | 1. SMALL  | 1,2m x 1,6m |
|---------------------------------------------|-----------|-------------|
| each representing a different shape         | 2. MEDIUM | 2m x 3m     |
| as shown below:                             | 3. LARGE  | 3m x 3,5m   |

SMALL