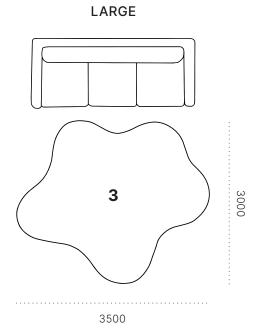

## SIZE

| Our collection consists of <b>3 sizes</b> , | 1. SMALL  | 1,2m x 1,6m |
|---------------------------------------------|-----------|-------------|
| each representing a different shape         | 2. MEDIUM | 2m x 3m     |
| as shown below:                             | 3. LARGE  | 3m x 3,5m   |