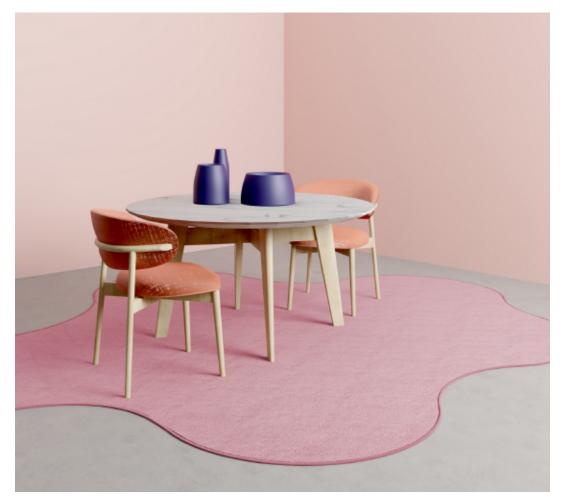

Their organic, curvy shapes provide a variety of ways to use and enjoy them, and are an easy way to add warmth and texture to any space.

## SIZE

| Our collection consists of <b>3 sizes</b> , | 1. SMALL  | 1,2m x 1,6m |
|---------------------------------------------|-----------|-------------|
| each representing a different shape         | 2. MEDIUM | 2m x 3m     |
| as shown below:                             | 3. LARGE  | 3m x 3,5m   |

### COLOUR

Rugs are available in 4x colours nl Chartreuse, Brick, Peach & Blush. Select your rug's main pile colour and choose between the same colour overlocked edge, or one of the other colours for a contrasting edge.

### SHAPE, SIZE AND **PRICE**

All prices include VAT and delivery right to your door anywhere in South Africa.

Renderings by Belgotex showcasing the Blush Curvy rug with a Blush overlocked edge