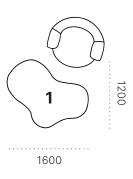

## SIZE

| Our collection consists of <b>3 sizes</b> , | 1. SMALL  | 1,2m x 1,6m |
|---------------------------------------------|-----------|-------------|
| each representing a different shape         | 2. MEDIUM | 2m x 3m     |
| as shown below:                             | 3. LARGE  | 3m x 3,5m   |

SMALL