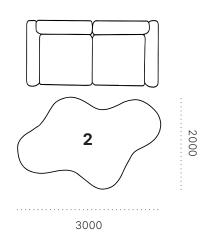

## SIZE

| Our collection consists of <b>3 sizes</b> , | 1. SMALL  | 1,2m x 1,6m |
|---------------------------------------------|-----------|-------------|
| each representing a different shape         | 2. MEDIUM | 2m x 3m     |
| as shown below:                             | 3. LARGE  | 3m x 3,5m   |