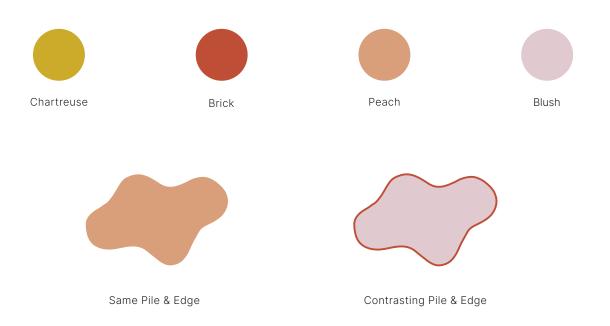

### COLOUR

Rugs are available in 4x colours nl Chartreuse, Brick, Peach & Blush. Select your rug's main pile colour and choose between the same colour overlocked edge, or one of the other colours for a contrasting edge.